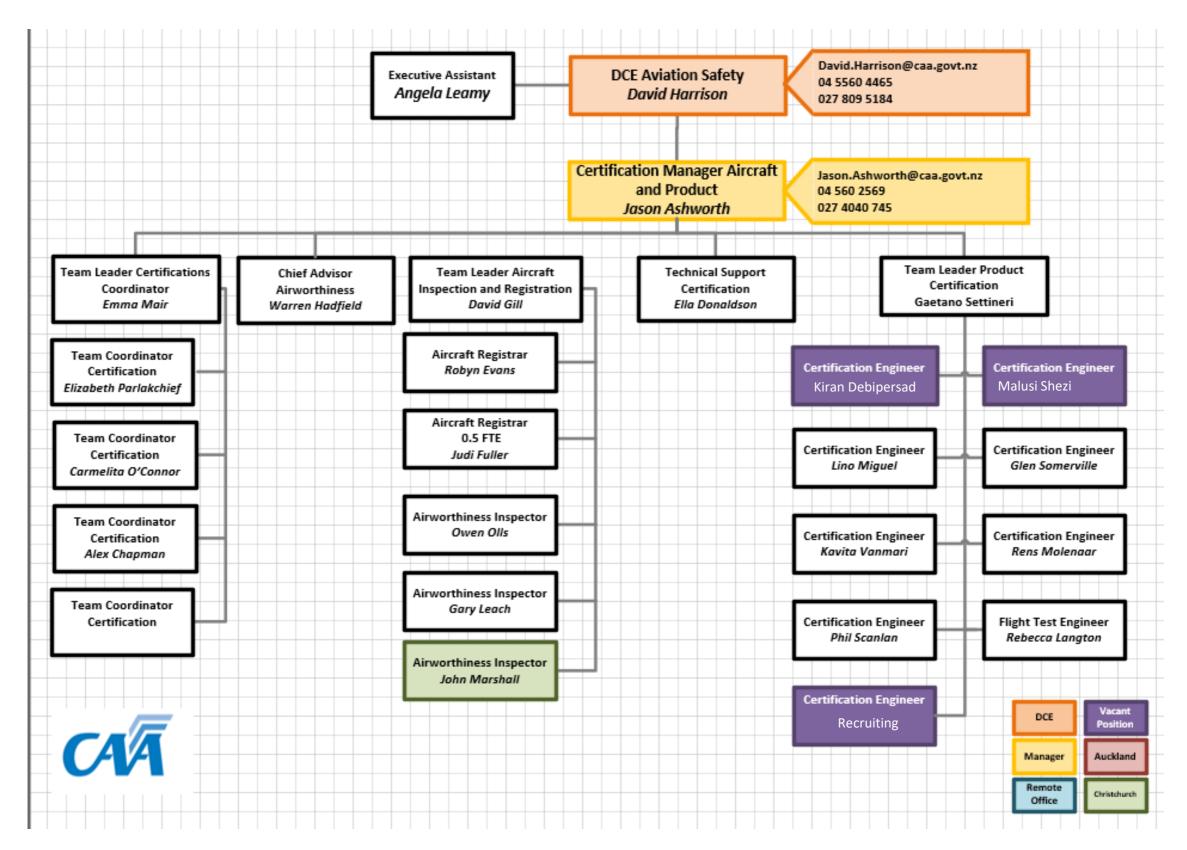

## Design Delegation Holders' Seminar 2022





# What's new

- Product Certification team changes
- Current certification workload
- Future work
- Future Challenges







• Type Certification Amendments & Type Validations: 4

• CTCs

• STCs







Major and minor Mods





• Design delegation issues or renewals





Incoming validations and data acceptance (21N)







Total active work requests (not including ops support)





# **CAA** future work

- ICAO 2023 Audit preparation
- Preparation and implementation of the new Civil Aviation Bill – on-going
- FAA-CAANZ BASA/IPA Review early work underway
- Publication of technical guidance early-stage development
- AC 146 eventually







https://www.space.com/20565-al-worden-apollo-15-astronaut.html

# Future challenges

- Part 23 Amendment 64 projects
- Establishment of standards and MoCs for new technologies (not just drones)
- Validation



https://www.cnet.com/a/img/OiKk5KUBtJJs\_nGsEYWvoRfX0is=/2020/