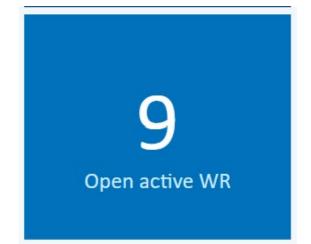

• Design delegation issues or renewals

Incoming validations and data acceptance (21N)

Total active work requests (not including ops support)