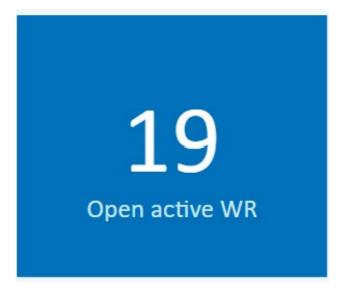

• Design delegation issues or renewals

Incoming validations and data acceptance (21N)

Total active work requests (not including ops support)