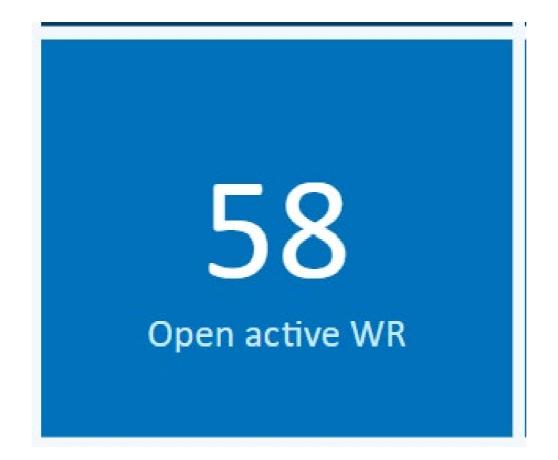

• Design delegation issues or renewals

Incoming validations and data acceptance (21N)

Total active work requests (not including ops support)