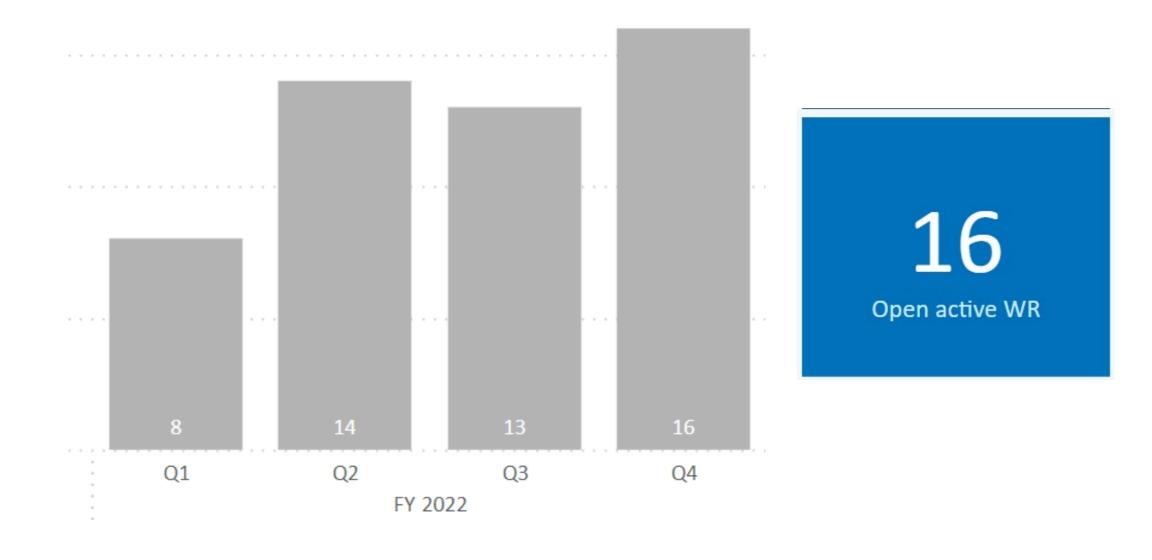

• Design delegation issues or renewals

Incoming validations and data acceptance (21N)

Total active work requests (not including ops support)