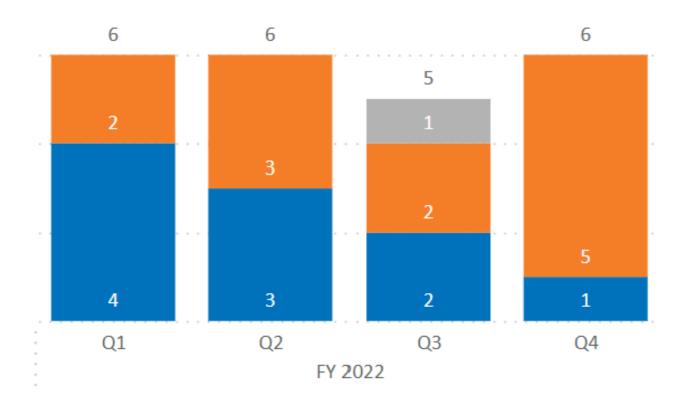

# What's new

- Product Certification team changes
- Current certification workload
- Future work
- Future Challenges

• Type Certification Amendments & Type Validations: 4

• CTCs

• STCs

Major and minor Mods

• Design delegation issues or renewals

Incoming validations and data acceptance (21N)

Total active work requests (not including ops support)